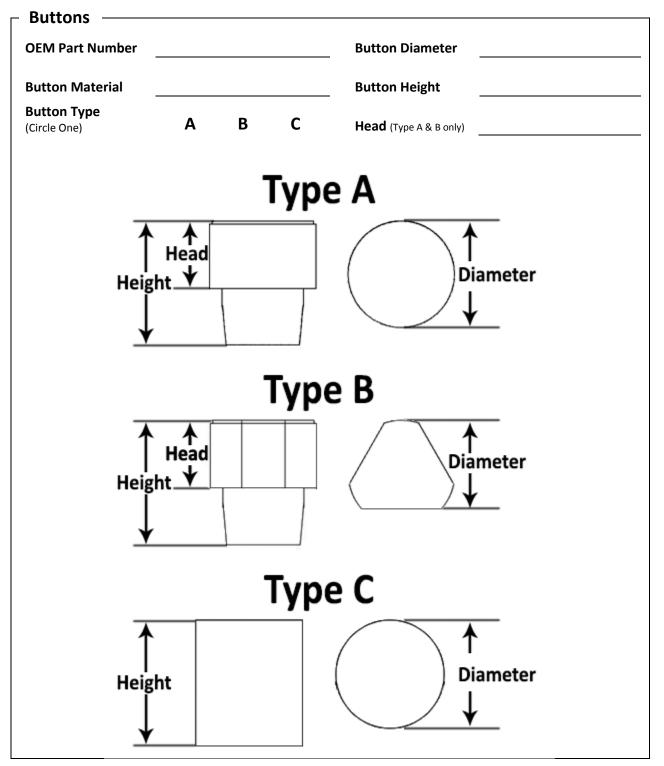

## BUTTON IDENTIFICATION FORM

## Please fill out the following information for part identification:

| Additional Co       | mments |                 |  |
|---------------------|--------|-----------------|--|
|                     |        |                 |  |
|                     |        |                 |  |
|                     |        |                 |  |
|                     |        |                 |  |
|                     |        |                 |  |
|                     |        |                 |  |
|                     |        |                 |  |
|                     |        |                 |  |
|                     |        |                 |  |
|                     |        |                 |  |
|                     |        |                 |  |
|                     |        |                 |  |
| Contact Information |        |                 |  |
| Company Name        |        | Contact Name    |  |
| e-mail              |        | Telephone       |  |
| Fax                 |        | Company Website |  |
|                     |        |                 |  |